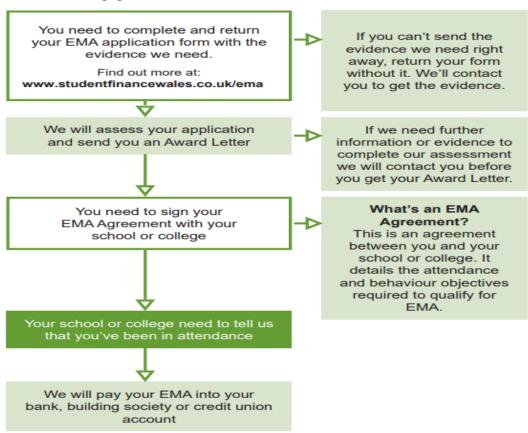

| £40                       |
| £0 - £25,974            | 1+                                                       | £40                       |
| £23,401 and above       | 0                                                        | £0                        |

If your household income is £25,975 or more you won't be eligible for EMA.



#### How can I apply?

 Check our website for all the latest updates about applying for EMA www.studentfinancewales.co.uk/ema or scan this QR code



Scan the QR code to apply now! You can also apply online at www.studentfinancewales.co.uk/ema



 You can apply before you get your GCSE results or before you've decided where you'll study.



# cyllid myfyrwyr cymru student finance wales

### What happens next?

#### What happens next?